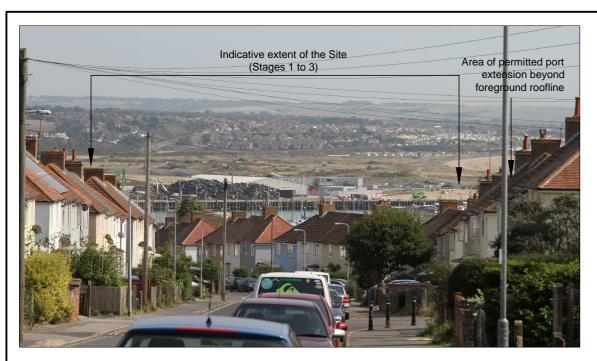

**Viewpoint Location 9: From Gibbon Road, Newhaven** 

Project: Landscape and Visual Impact Assessment Proposed aggregate importation and processing and the preparation and manufacture of value added products Fisher's Wharf East Quay, Newhaven Port

**Viewpoint Analysis, Viewpoint Location 9** 

From Gibbon Road, Newhaven (Existing view)

PN1081-D6v4 (Rev A)

Drawn by: Scale: RB

Map 1:25,000 Print at A3

Origin Date: August 2017

bright & associates landscape and environmental consultants Pear Tree House Dovaston Oswestry Shropshire SY10 8DP 01691 682 773 www.bright-associates.co.uk