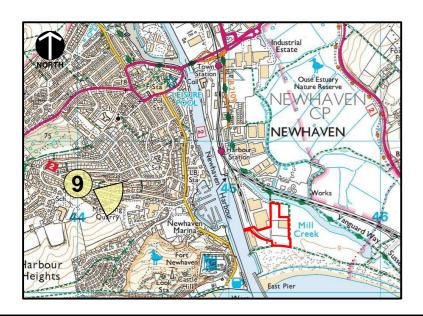

**Viewpoint Location 9: From Gibbon Road, Newhaven** 

Project: Landscape and Visual Impact Assessment Proposed aggregate importation and processing and the preparation and manufacture of value added products Fisher's Wharf East Quay, Newhaven Port

**Viewpoint Analysis, Viewpoint Location 9** 

From Gibbon Road, Newhaven (Existing view)

PN1081-D6v4 (Rev A)

Drawn by: Scale: RB

Map 1:25,000 Print at A3

Origin Date: August 2017

bright & associates landscape and environmental consultants Pear Tree House Dovaston Oswestry Shropshire SY10 8DP 01691 682 773 www.bright-associates.co.uk